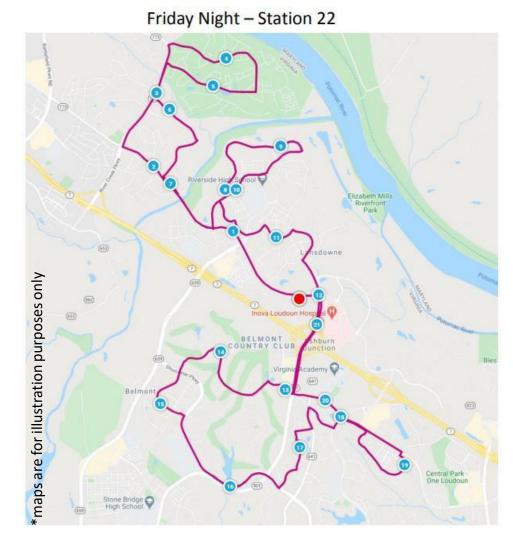

# Friday December 2 5:00pm

TURN BY TURN – Starting at Station 22 - L onto Riverside Pkwy. R onto River Creek Pkwy. R onto Shoal Creek Drive. (enter River Creek Community). R onto Olympic Blvd, L onto River Creek Pkwy. 2<sup>nd</sup> L onto Parkers Ridge Drive, 4<sup>th</sup> R onto Upper Meadow Dr, (cross over Riverside Pkwy to Kingsport Dr), 2<sup>nd</sup> L Rocky Creek Drive. R River Creek Pkwy. At light L onto Kipheart Dr. L onto Riverpoint Dr. Just before 'dead end' sign R onto Kipheart Dr. (1st exit in circle) onto Carradoc Farm Terrace. L onto Accokeek. R onto Kipheart Dr. L on Quiver Ridge Dr. At Stop sign R River Point Dr. Straight thru traffic Circle. 3rd R onto Coton Hall St. At Stop sign R River Point Dr. L onto Lansdowne Blvd. (cross over Rt 7). R onto Russell (ENTER Belmont Country Club). L onto Tournament Pkwy. 2<sup>nd</sup> exit in circle – continue on Tournament. (EXIT Belmont Country Club). Cross over Gloucester Pkwy. (ENTER Alexandra's Grove). Alexandra's Grove Dr. R onto Gloucester. (cross over Claiborne Pkwy). 1st L onto Laurel Ridge Dr. 5th L onto Millstead Dr. At end L onto Camellia St. 1st R onto Boxwood Pl. 1st R onto Hibiscus Dr. L onto Ashburn Rd. 1st R onto Courtland Dr. L onto Ashburn Village Blvd. R onto Russell Branch Pkwy. R onto Navajo. R onto Lumbee Way. (end of Ride at this point). L onto Russell Branch Pkwy. R onto Claiborne. L onto Riverside Pkwy. L onto Sandridge. End at Station 22